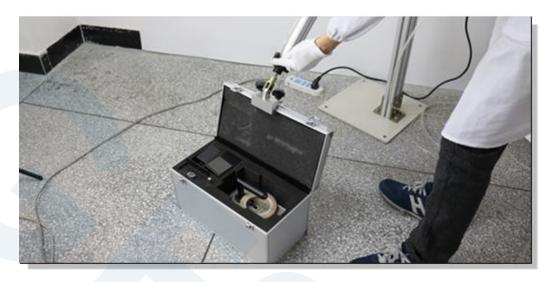

#### **Application**

The instruments applies to test the durability of toys box cover. It uses fixtures to drive the toy box cover move, after simulating a certain number of opening and closing movements, check whether the toy box lid hinge part's functions are in good condition.

## Principle

Subject the lid to 7000 opening-and-closing cycles, where one cycle consists of raising the lid from its fully closed to its fully open position and returning it to fully closed. To prevent undue stress on screws or other fasteners used to attach the lid support mechanism, care should be taken not to force the lid beyond its normal arc of travel. Complete a cycle of about 15s, 7000 times cycle should be completed within 72h, and then check the lid and the lid support mechanism is intact or not.