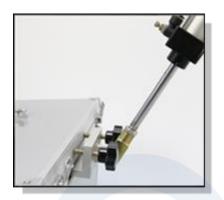

## Principle

Subject the lid to 7000 opening-and-closing cycles, where one cycle consists of raising the lid from its fully closed to its fully open position and returning it to fully closed. To prevent undue stress on screws or other fasteners used to attach the lid support mechanism, care should be taken not to force the lid beyond its normal arc of travel. Complete a cycle of about 15s, 7000 times cycle should be completed within 72h, and then check the lid and the lid support mechanism is intact or not.