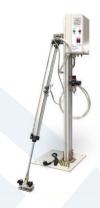

# Key Specification

| Model                       | GT-M02                     |  |  |
|-----------------------------|----------------------------|--|--|
| Specimen quantity           | 1pc / time                 |  |  |
| Test speed                  | (approx.).15s / cycle      |  |  |
| Swinging rod rotation angle | 0°~90°                     |  |  |
| Test times                  | 7000times                  |  |  |
| Counter                     | 0~999999 times, can be set |  |  |
| Sample max height           | 70cm                       |  |  |
| Display mode                | LCD                        |  |  |
| Drive mode                  | Cylinder drive             |  |  |
| Action mode                 | Stop automatically         |  |  |
| Power supply                | 1 ∮ AC 220V 50/60Hz        |  |  |
| Dimensions(W x D x H)       | 360 x 350 x 1250 mm        |  |  |
| Weight                      | Approx. 25kg               |  |  |