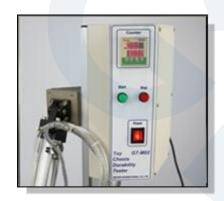

# Toys Chest Lid Tester/ Box Cover Durability Tester GT-M02

#### GT-M02 I Toys Chest Lid Tester/ Box Cover Durability Tester

# Key Specification

| Model                       | GT-M02                     |  |  |
|-----------------------------|----------------------------|--|--|
| Specimen quantity           | 1pc / time                 |  |  |
| Test speed                  | (approx.).15s / cycle      |  |  |
| Swinging rod rotation angle | 0°~90°                     |  |  |
| Test times                  | 7000times                  |  |  |
| Counter                     | 0~999999 times, can be set |  |  |
| Sample max height           | 70cm                       |  |  |
| Display mode                | LCD                        |  |  |
| Drive mode                  | Cylinder drive             |  |  |
| Action mode                 | Stop automatically         |  |  |
| Power supply                | 1 ∮ AC 220V 50/60Hz        |  |  |
| Dimensions(W x D x H)       | 360 x 350 x 1250 mm        |  |  |
| Weight                      | Approx. 25kg               |  |  |