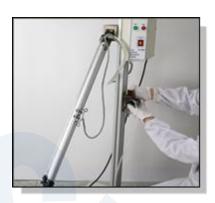

#### **Application**

The instruments applies to test the durability of toys box cover. It uses fixtures to drive the toy box cover move, after simulating a certain number of opening and closing movements, check whether the toy box lid hinge part's functions are in good condition.

## Principle

Subject the lid to 7000 opening-and-closing cycles, where one cycle consists of raising the lid from its fully closed to its fully open position and returning it to fully closed. To prevent undue stress on screws or other fasteners used to attach the lid support mechanism, care should be taken not to force the lid beyond its normal arc of travel. Complete a cycle of about 15s, 7000 times cycle should be completed within 72h, and then check the lid and the lid support mechanism is intact or not.